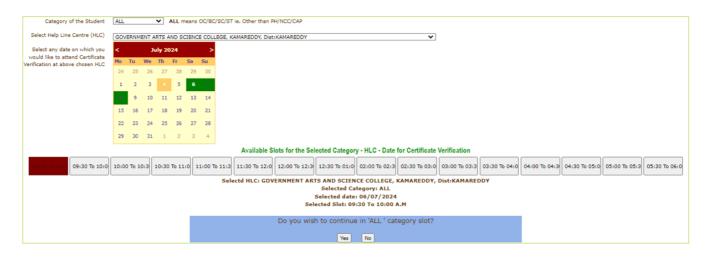

#### IV. SLOT BOOKING:

- i. Enter website address: https://tgicet.nic.in
- ii. Check the Browser settings to disable Popup blocker
- iii. Click on Slot Booking on the Homepage as shown in the following screen: