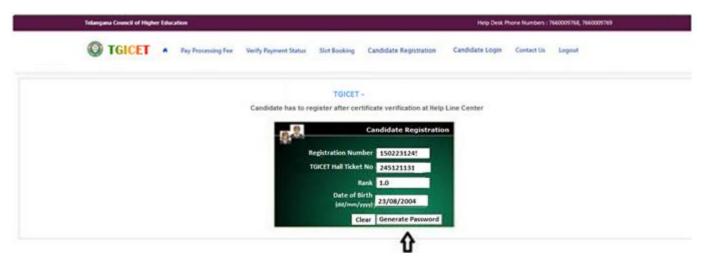

the website: <u>https://tgicet.nic.in</u> in the Browser.
  - c) Click on Candidate Registration as given below on the homepage of the website

| Telangana Council of Higher | Educa | tion               | 040.                  | 50           | 19                     | 0009768, 7660009769 |            |        |
|-----------------------------|-------|--------------------|-----------------------|--------------|------------------------|---------------------|------------|--------|
| <b>G</b> TGICET             | •     | Pay Processing Fee | Verify Payment Status | Slot Booking | Candidate Registration | Candidate Login     | Contact Us | Logout |

iii. The Candidate has to generate Password through Candidate Registration available on the homepage as shown above. The following screen appears.



- i. Enter Registration Number (as given in TGICET Hall Ticket), TGICET HallTicket Number, Rank and Date of Birth as shown in the above screen.
- ii. Click on Generate Password as shown above
- iii. The following screen is displayed to create new password.
- iv. Enter the Password in the text box as shown in the below screen.
- v. Re enter the same Password as given below.

|