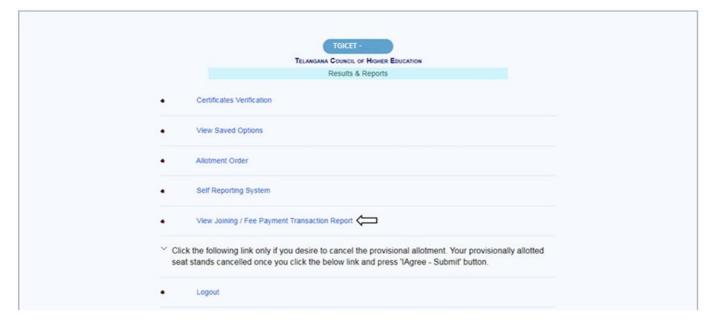

|

- vii. Click on Self Reporting System and then details of the Candidate along with Order ID will appear. Verify Order ID Number and Click on Submit button.
- viii. The Joining Report will be displayed. Take the Printout
- ix. The Candidate details–Candidate Hall Ticket Number, Rank, Candidate Name and Candidate Father's Name along with the Allotted College & Branch with Admission Number is displayed.
- x. Take the printout of the Joining Report which is also called as Self Reporting.

7/18/23, 11:52 AM

tasamost.nic.in/new/cand\_joining.aspx



#### IX. For viewing the Payment Transaction status

i. Click on View joining report/Fee Payment Transaction Report to view payment details as given in the following screen.



The following screen appears



- ii. Click on View Fee Payment Transaction Details as given above
- iii. The following report will be displayed. The details of all transactions with payment of Processing Fee and Tuition Fee will be displayed as given in the following screen.

| $( \bigcirc )$                                     | Telanga                                       | NA COUNCIL OF HIGHER EDUCATION |                                         |
|----------------------------------------------------|-----------------------------------------------|--------------------------------|-----------------------------------------|
|                                                    | FEE PA                                        | YMENT TRANSACTION DETAILS      |